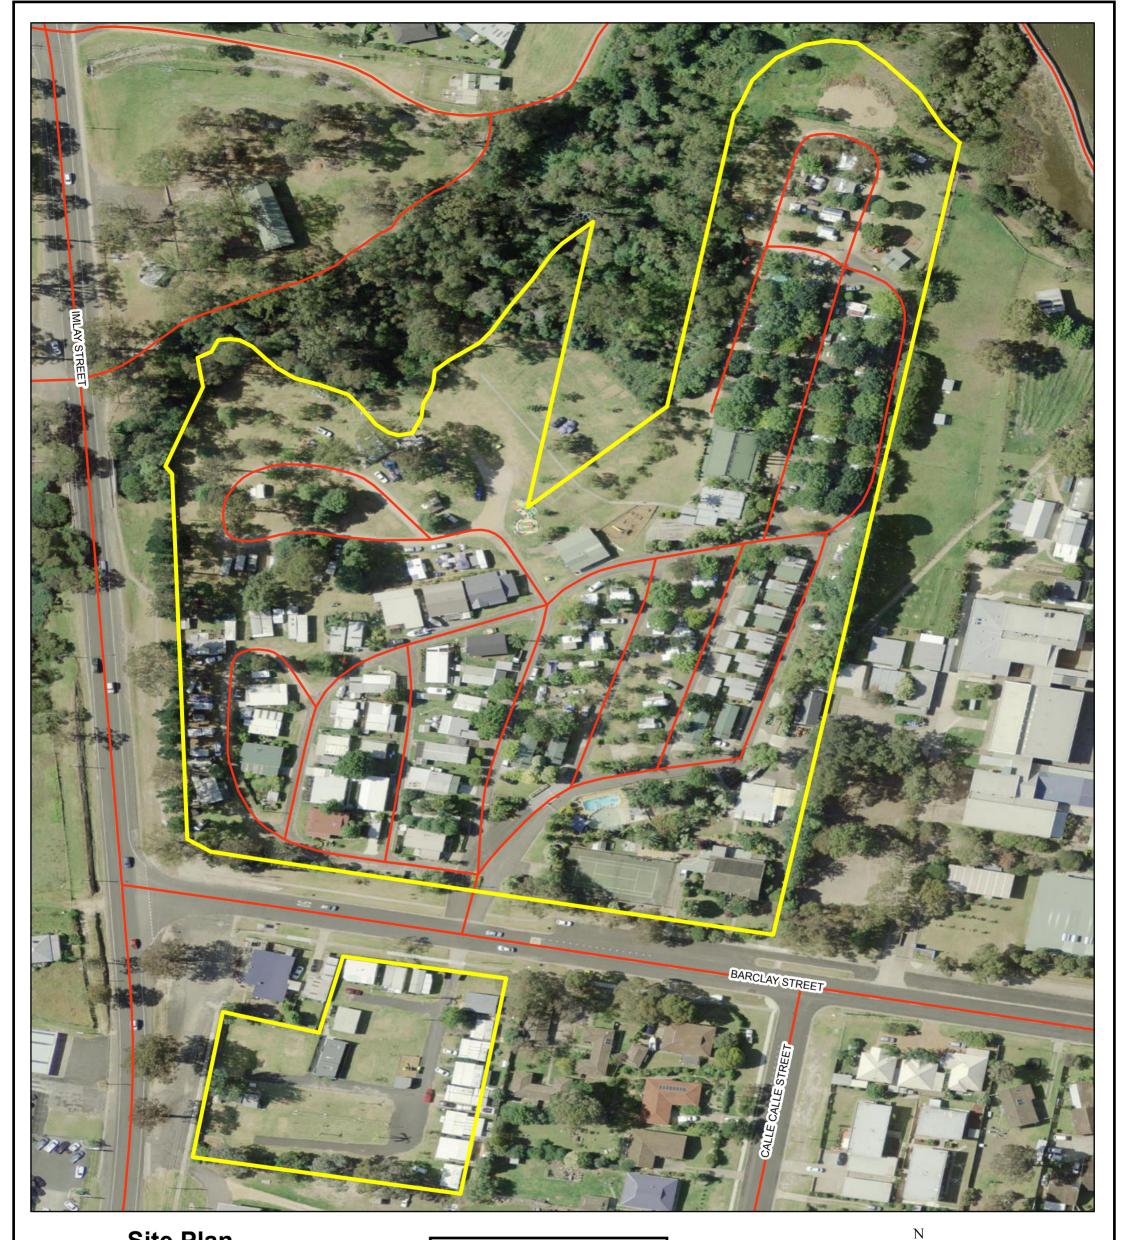

Site Plan CASID: 3915 Garden of Eden Caravan Park

1 Barclay Street

EDEN

© Land and Property Information (a division of the Department of Finance and Services) 2013. No part of this map may be reproduced without written permission.